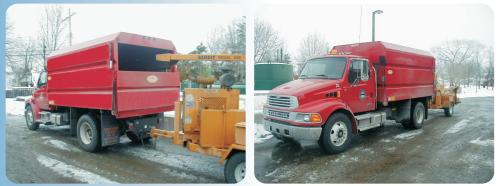

THE WCB 08-14 SERIES WOOD CHIP COLLECTION BOXES CAN BE MOUNTED INTO AN EXISTING DUMP BODY OR DIRECTLY TO THE CHASSIS.

THE WCB 08-14 SERIES WOOD CHIP BOXES ARE AVAILABLE IN 8 FT, 10 FT, 12 FT AND 14 FT LENGTHS.

# WCB 08-14 Series

Wood Chip Collection Boxes

- Heavy Duty 10 Gauge Steel
- Double Ribbed Construction
- Easy Lock Door Mechanism
- Full Roof Top Screen
- Re-inforced Door Panels

The Concord WCB 08-14 Series Wood Chip Boxes are build to last with 10 gauge heavy duty construction, double ribbed side construction for added durability. Wood Chip Boxes can be mounted into existing dump body or directly to the chassis. Available in sizes ranging from 8' to 14'. The fully screened roof allows air to circulate and maximize fill time efficiency.

## Concord WCB 08-14 Series

## **Wood Chip Collection Boxes**

#### AVAILABLE MODELS

Wood Chip Collection Boxes come in 8', 10', 12' and 14' length containers.

#### STANDARD FEATURES

- Heavy Duty 10 Gauge Steel Construction
- Easy Locking Door Mechanism
- Re-Inforced Door Panels

- Double Ribbed Side Panels
- Fully Screened Roof