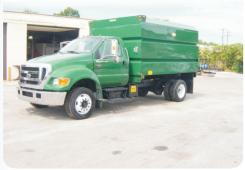

THE WCB 08-14 SERIES WOOD CHIP COLLECTION BOXES CAN BE MOUNTED INTO AN EXISTING DUMP BODY OR DIRECTLY TO THE CHASSIS.

THE WCB 08-14 SERIES WOOD CHIP BOXES ARE AVAILABLE IN 8 FT, 10 FT, 12 FT AND 14 FT LENGTHS.

# WCB 08-14 Series

Wood Chip Collection Boxes

- Heavy Duty 10 Gauge Steel
- Double Ribbed Construction
- Easy Lock Door Mechanism
- Full Roof Top Screen
- Re-inforced Door Panels

The Concord WCB 08-14 Series Wood Chip Boxes are build to last with 10 gauge heavy duty construction, double ribbed side construction for added durability. Wood Chip Boxes can be mounted into existing dump body or directly to the chassis. Available in sizes ranging from 8' to 14'. The fully screened roof allows air to circulate and maximize fill time efficiency.

## Concord WCB 08-14 Series

## **Wood Chip Collection Boxes**

#### AVAILABLE MODELS

Wood Chip Collection Boxes come in 8', 10', 12' and 14' length containers.

#### STANDARD FEATURES

- Heavy Duty 10 Gauge Steel Construction
- Easy Locking Door Mechanism
- Re-Inforced Door Panels

- Double Ribbed Side Panels
- Fully Screened Roof