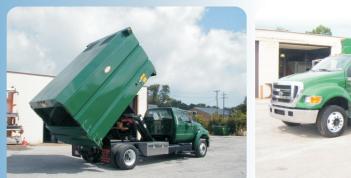

THE WCB 08-14 SERIES WOOD CHIP COLLECTION BOXES CAN BE MOUNTED INTO AN EXISTING DUMP BODY OR DIRECTLY TO THE CHASSIS.

THE WCB 08-14 SERIES WOOD CHIP BOXES ARE AVAILABLE IN 8 FT, 10 FT, 12 FT AND 14 FT LENGTHS.

# WCB 08-14 Series

Wood Chip Collection Boxes

- Heavy Duty 10 Gauge Steel
- Double Ribbed Construction
- Easy Lock Door Mechanism
- Full Roof Top Screen
- Re-inforced Door Panels

The Concord WCB 08-14 Series Wood Chip Boxes are build to last with 10 gauge heavy duty construction, double ribbed side construction for added durability. Wood Chip Boxes can be mounted into existing dump body or directly to the chassis. Available in sizes ranging from 8' to 14'. The fully screened roof allows air to circulate and maximize fill time efficiency.

## Concord WCB 08-14 Series

## **Wood Chip Collection Boxes**

#### AVAILABLE MODELS

Wood Chip Collection Boxes come in 8', 10', 12' and 14' length containers.

#### STANDARD FEATURES

- Heavy Duty 10 Gauge Steel Construction
- Easy Locking Door Mechanism
- Re-Inforced Door Panels

- Double Ribbed Side Panels
- Fully Screened Roof