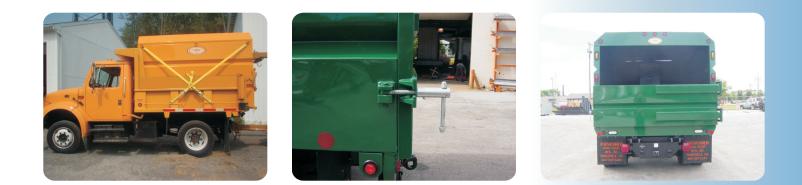

# WCB 08-14 Series

Wood Chip Collection Boxes

- Heavy Duty 10 Gauge Steel
- Double Ribbed Construction
- Easy Lock Door Mechanism
- Full Roof Top Screen
- Re-inforced Door Panels

The Concord WCB 08-14 Series Wood Chip Boxes are build to last with 10 gauge heavy duty construction, double ribbed side construction for added durability. Wood Chip Boxes can be mounted into existing dump body or directly to the chassis. Available in sizes ranging from 8' to 14'. The fully screened roof allows air to circulate and maximize fill time efficiency.

#### STANDARD FEATURES

- Heavy Duty 10 Gauge Steel Construction
- Easy Locking Door Mechanism
- Re-Inforced Door Panels

- Double Ribbed Side Panels
- Fully Screened Roof