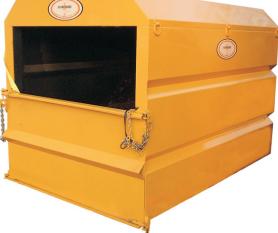

THE WCB 08-14 SERIES WOOD CHIP COLLECTION BOXES CAN BE MOUNTED INTO AN EXISTING DUMP BODY OR DIRECTLY TO THE CHASSIS.

THE WCB 08-14 SERIES WOOD CHIP BOXES ARE AVAILABLE IN 8 FT, 10 FT, 12 FT AND 14 FT LENGTHS.

# WCB 08-14 Series

Wood Chip Collection Boxes

- Heavy Duty 10 Gauge Steel
- Double Ribbed Construction
- Easy Lock Door Mechanism
- Full Roof Top Screen
- Re-inforced Door Panels

The Concord WCB 08-14 Series Wood Chip Boxes are build to last with 10 gauge heavy duty construction, double ribbed side construction for added durability. Wood Chip Boxes can be mounted into existing dump body or directly to the chassis. Available in sizes ranging from 8' to 14'. The fully screened roof allows air to circulate and maximize fill time efficiency.

## Concord WCB 08-14 Series

## **Wood Chip Collection Boxes**

#### AVAILABLE MODELS

Wood Chip Collection Boxes come in 8', 10', 12' and 14' length containers.

#### STANDARD FEATURES

- Heavy Duty 10 Gauge Steel Construction
- Easy Locking Door Mechanism
- Re-Inforced Door Panels

- Double Ribbed Side Panels
- Fully Screened Roof