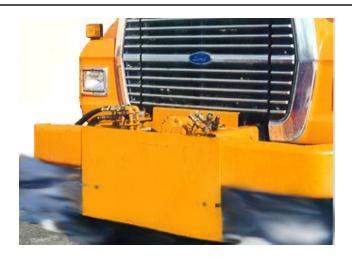

## MODEL "SQH" QUICK HITCH

- No obstruction on front of truck when plow is removed. (Lift cylinder stays with plow.)
- Level lift at all times.
- Provides maximum ground clearance in raised position.
- Brings plow closer to front axle for better weight distribution
- Does not interfere with tilt hoods.
- Secure 4-point hook-up
- Pushing force from center of chassis
- Easy installation
- In use for over 30 years