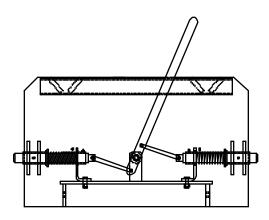

## MODEL "SQH" QUICK HITCH

- No obstruction on front of truck when plow is removed. (Lift cylinder stays with plow.)
- Level lift at all times.
- Provides maximum ground clearance in raised position.
- Brings plow closer to front axle for better weight distribution
- Does not interfere with tilt hoods.
- Secure 4-point hook-up
- Pushing force from center of chassis
- Easy installation
- In use for over 30 years